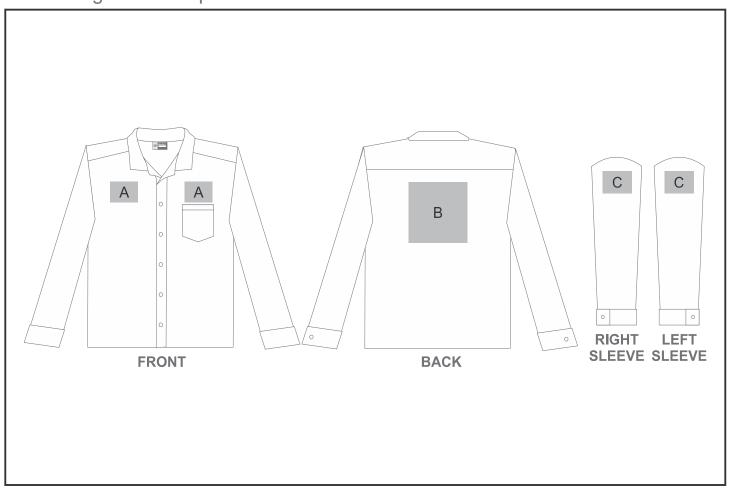

## **BAS-810**

Mens Long Sleeve Aspen Shirt

## Need to know:

Includes 1-Position Embroidery OR 1 Position Digital Transfer (setup fee applies)

- Cannot guarantee a 100% straight branding on any clothing item with check or stripe detail
- EMB/DTC inclusive Parameters: Left/Right Chest OR Back =100mm x 100mm

## **Branding Options:**

| Position | Branding Method (Branding Code)       | No. of Colours | Dimension               |
|----------|---------------------------------------|----------------|-------------------------|
| А        | Embroidery (EM-CLOTHING)              | N/A            | 100mm wide x 100mm high |
| А        | Screen Print (SC)                     | 6 Colours      | 100mm wide x 80mm high  |
| А        | Digital Transfer Clothing A6 (DTC-A6) | Full Colour    | 100mm wide x 100mm high |
| А        | Silicone (STP-A)                      | N/A            | 30mm wide x 30mm high   |
| А        | Silicone (STP-B)                      | N/A            | 50mm wide x 50mm high   |
| А        | Silicone (STP-C)                      | N/A            | 80mm wide x 80mm high   |
| А        | Silicone (STP-D)                      | N/A            | 100mm wide x 40mm high  |

| В | Embroidery (EM-CLOTHING) | N/A | 200mm wide x 200mm high |
|---|--------------------------|-----|-------------------------|
|---|--------------------------|-----|-------------------------|

| В | Screen Print (SC)                     | 6 Colours   | 200mm wide x 200mm high |
|---|---------------------------------------|-------------|-------------------------|
| В | Digital Transfer Clothing A6 (DTC-A6) | Full Colour | 105mm wide x 148mm high |
| В | Digital Transfer Clothing A5 (DTC-A5) | Full Colour | 210mm wide x 148mm high |
| В | Silicone (STP-A)                      | N/A         | 30mm wide x 30mm high   |
| В | Silicone (STP-B)                      | N/A         | 50mm wide x 50mm high   |
| В | Silicone (STP-C)                      | N/A         | 80mm wide x 80mm high   |
| В | Silicone (STP-D)                      | N/A         | 120mm wide x 40mm high  |
|   |                                       |             |                         |
| С | Embroidery (EM-CLOTHING)              | N/A         | 80mm wide x 80mm high   |
| С | Screen Print (SC)                     | 6 Colours   | 60mm wide x 60mm high   |
| С | Digital Transfer Clothing A6 (DTC-A6) | Full Colour | 80mm wide x 80mm high   |
| С | Silicone (STP-A)                      | N/A         | 30mm wide x 30mm high   |
| С | Silicone (STP-B)                      | N/A         | 50mm wide x 50mm high   |
| С | Silicone (STP-C)                      | N/A         | 80mm wide x 80mm high   |
|   |                                       |             |                         |